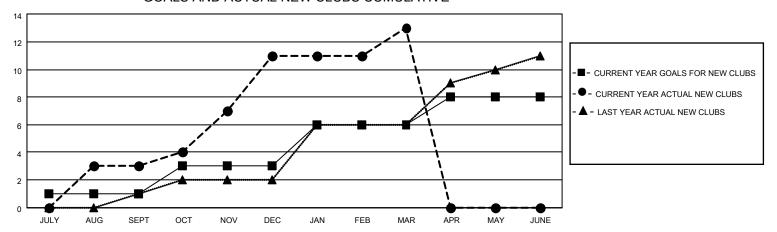

#### GOALS AND ACTUAL NEW CLUBS CUMULATIVE

### District 404 A1

| Clubs         |               |             |               | Members               |                        |                         |                                                    |  |
|---------------|---------------|-------------|---------------|-----------------------|------------------------|-------------------------|----------------------------------------------------|--|
|               | RESULTS FOR   | R 2020-2021 |               | RESULTS FOR 2020-2021 |                        |                         |                                                    |  |
| QUARTER       | NEW CLUB GOAL | NEW CLUBS   | DROPPED CLUBS | QUARTER MEMB          | SER GROWTH NET<br>GOAL | MEMBER GROWTH<br>ACTUAL | DROPPED<br>MEMBERS ACTUAL<br>(including transfers) |  |
| JULY/AUG/SEPT | 1             | 3           | 0             | JULY/AUG/SEPT         | 60                     | 180                     | 49                                                 |  |
| OCT/NOV/DEC   | 2             | 8           | 0             | OCT/NOV/DEC           | 75                     | 389                     | 149                                                |  |
| JAN/FEB/MAR   | 3             | 2           | 5             | JAN/FEB/MAR           | 110                    | 128                     | 96                                                 |  |
| APR/MAY/JUNE  | 2             | 0           | 0             | APR/MAY/JUNE          | 60                     | 0                       | 0                                                  |  |