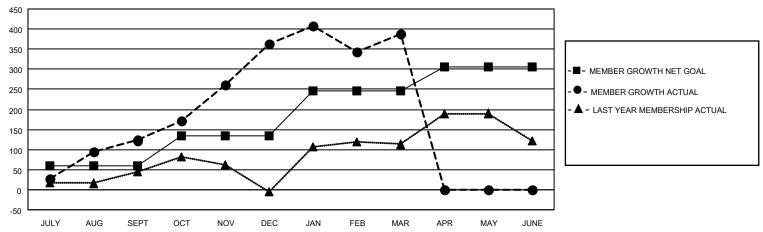

# GOALS AND ACTUAL MEMBERS CUMULATIVE

| DROPPED CLUBS: 5 |     | 84 CLUBS OF 117 ADDED 1 OR MORE<br>NEW MEMBERS | GENDER DISTRIBUTION  MALE 1,471 (53.26%) |                |     |
|------------------|-----|------------------------------------------------|------------------------------------------|----------------|-----|
| DROPPED MEMBERS  |     |                                                | FEMALE                                   | 1,291 (46.74%) |     |
| DECEASED         | 11  | CLICK HERE FOR CUMULATIVE                      | TOTAL FAMILY UNIT MEMBERS                |                | 128 |
| CLUB CANCELLED   | 71  | MEMBERSHIP DATA                                |                                          | 0.000          | 68  |
| OTHER 212        |     |                                                | FAMILY MEMBERS PAYING HALF DUES          |                | 00  |
| TOTAL            | 294 |                                                | Bolo                                     |                |     |

### District 404 A1

| Clubs         |               |             |               | Members               |                        |                         |                                                    |  |
|---------------|---------------|-------------|---------------|-----------------------|------------------------|-------------------------|----------------------------------------------------|--|
|               | RESULTS FOR   | R 2020-2021 |               | RESULTS FOR 2020-2021 |                        |                         |                                                    |  |
| QUARTER       | NEW CLUB GOAL | NEW CLUBS   | DROPPED CLUBS | QUARTER MEMB          | SER GROWTH NET<br>GOAL | MEMBER GROWTH<br>ACTUAL | DROPPED<br>MEMBERS ACTUAL<br>(including transfers) |  |
| JULY/AUG/SEPT | 1             | 3           | 0             | JULY/AUG/SEPT         | 60                     | 180                     | 49                                                 |  |
| OCT/NOV/DEC   | 2             | 8           | 0             | OCT/NOV/DEC           | 75                     | 389                     | 149                                                |  |
| JAN/FEB/MAR   | 3             | 2           | 5             | JAN/FEB/MAR           | 110                    | 128                     | 96                                                 |  |
| APR/MAY/JUNE  | 2             | 0           | 0             | APR/MAY/JUNE          | 60                     | 0                       | 0                                                  |  |